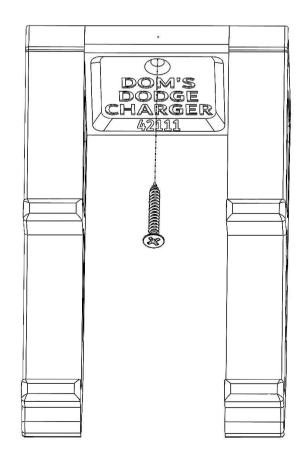

## Step 2:

- For this step you will need the included 4x25mm screw and plug.
- Mark out on your wall the hole for the back plate using it as a guide to where you want it to be.
- Drill out the hole and fit the plug.
- Fasten the rear back plate to the wall ensuring its secure once complete.