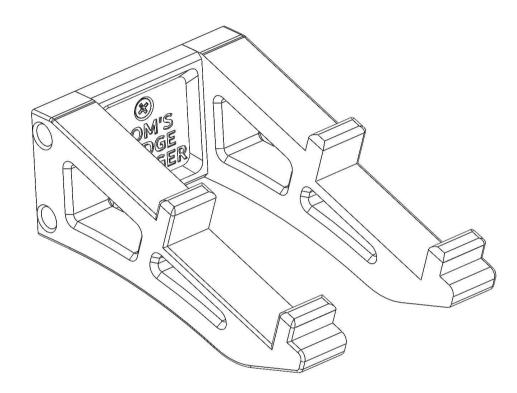

Completed Wall Mount.

- Check your wall mount is secure and matches the 3D model here.
- You are now ready to install the Charger to the mount locating the car onto the two raised points.

Please ensure the Lego set is structurally together before attempting to place on the wall mount.