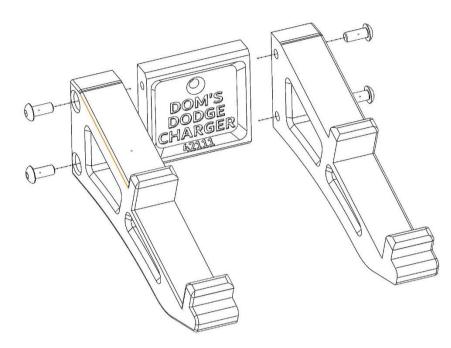

## Step 1:

- Using 4 x Included M4x10 Screws. Fasten the side arms to the back plate using a 2.5mm Allen Key.
- Don't over tighten!