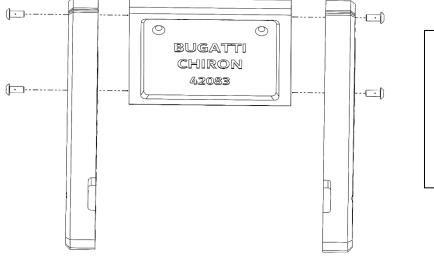

## Step 1:

- Using 4 x Included M4x10 Screws. Fasten the side arms to the back plate using a 2.5mm Allen Key.
- Don't over tighten!

• Fasten the rear back plate to the wall ensuring its secure once complete.