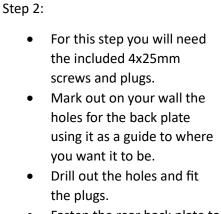

## Step 1:

- Using 4 x Included M4x10 Screws. Fasten the side arms to the back plate using a 2.5mm Allen Key.
- Don't over tighten!

• Fasten the rear back plate to the wall ensuring its secure once complete.