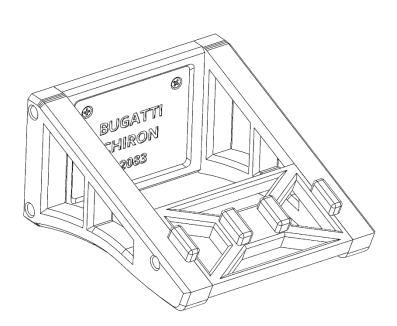

Completed Wall Mount.

- Check your wall mount is secure and matches the 3D model here.
- You are now ready to install the Bugatti to the mount locating the car onto the 4 raised points.

Please ensure the Lego set is structurally together before attempting to place on the wall mount.