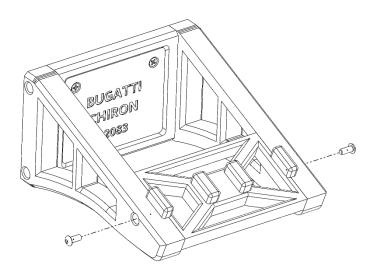

Step 3:

- Slide the lower frame onto the locating slots at the bottom of the arms.
- Using a 2.5mm Allen Key. Fasten the bottom plate to the assembled frame. Using the last two M4x10 screws.
- Don't over tighten!