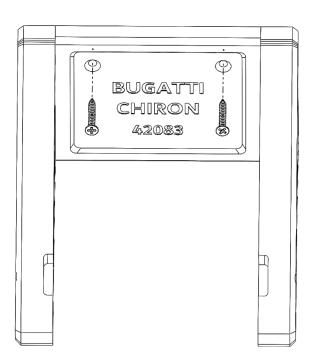

## Step 1:

- Using 4 x Included M4x10 Screws. Fasten the side arms to the back plate using a 2.5mm Allen Key.
- Don't over tighten!

• Fasten the rear back plate to the wall ensuring its secure once complete.