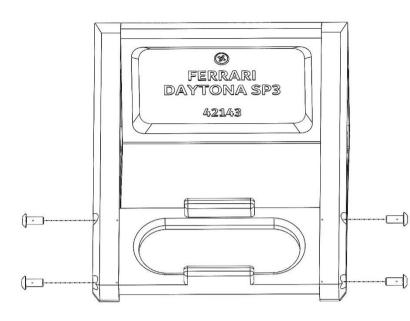

## Step 3:

- Using a 2.5mm Allen Key.
  Fasten the bottom plate to the assembled frame.
- Don't over tighten!