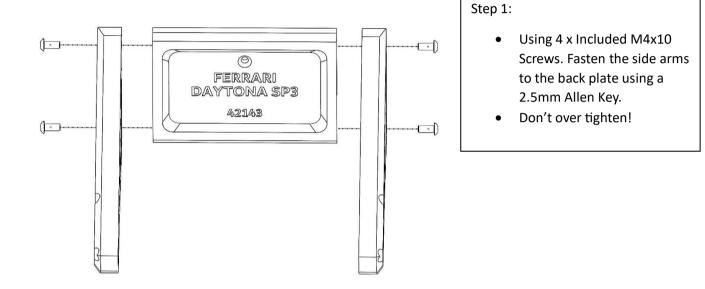

## Step 2:

- For this step you will need the included 4x25mm screw and plug.
- Mark out on your wall the hole for the back plate using it as a guide to where you want it to be.
- Drill out the hole and fit the plug.
- Fasten the rear back plate to the wall ensuring its secure once complete.





## Step 3:

- Using a 2.5mm Allen Key.
  Fasten the bottom plate to the assembled frame.
- Don't over tighten!

## Completed Wall Mount.

- Check your wall mount is secure and matches the 3D model here.
- You are now ready to install the Ferrari to the mount locating the car onto the two raised points.



Please ensure the Lego set is structurally together before attempting to place on the wall mount.

For any technical support. Please get in touch at <u>www.Odyssey3D.co.uk</u>

Your feedback on