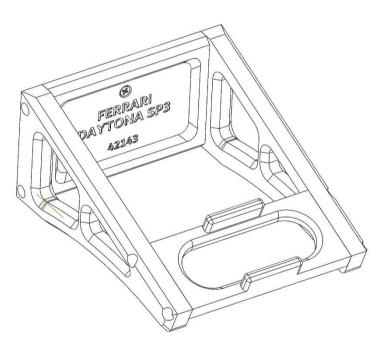

## Completed Wall Mount.

- Check your wall mount is secure and matches the 3D model here.
- You are now ready to install the Ferrari to the mount locating the car onto the two raised points.

Please ensure the Lego set is structurally together before attempting to place on the wall mount.