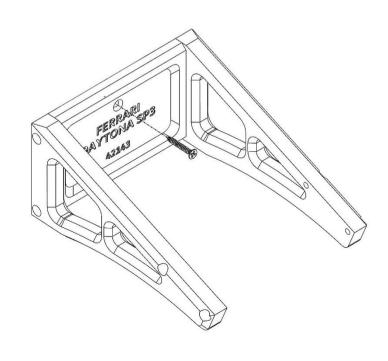

## Step 2:

- For this step you will need the included 4x25mm screw and plug.
- Mark out on your wall the hole for the back plate using it as a guide to where you want it to be.
- Drill out the hole and fit the plug.
- Fasten the rear back plate to the wall ensuring its secure once complete.