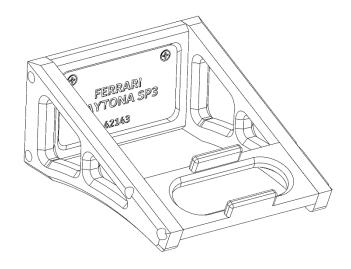

## Completed Wall Mount.

- Check your wall mount is secure and matches the 3D model here.
- You are now ready to install the Ferrari to the mount locating the car onto the two raised points.

Please ensure the Lego set is structurally together before attempting to place on the wall mount.