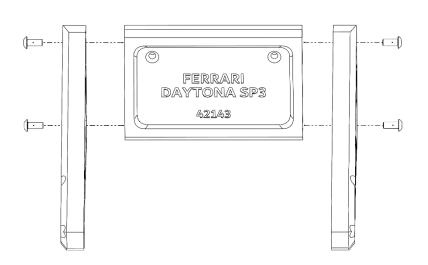

## Step 1:

- Using 4 x Included M4x10
   Screws. Fasten the side arms to the back plate using a 2.5mm Allen Key.
- Don't over tighten!