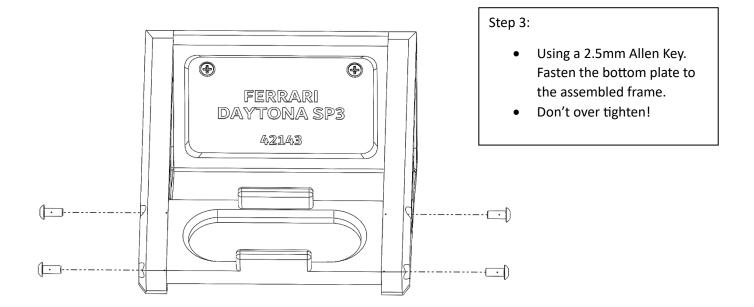

## Step 2:

- For this step you will need the included 4x25mm screws and plugs.
- Mark out on your wall the holes for the back plate using it as a guide to where you want it to be.
- Drill 5.5mm holes into the wall and fit the plugs.
- Fasten the rear back plate to the wall ensuring its secure once complete.