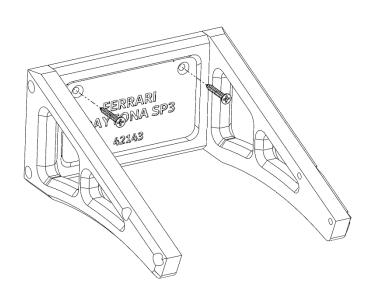

## Step 1:

- Using 4 x Included M4x10
   Screws. Fasten the side arms to the back plate using a 2.5mm Allen Key.
- Don't over tighten!